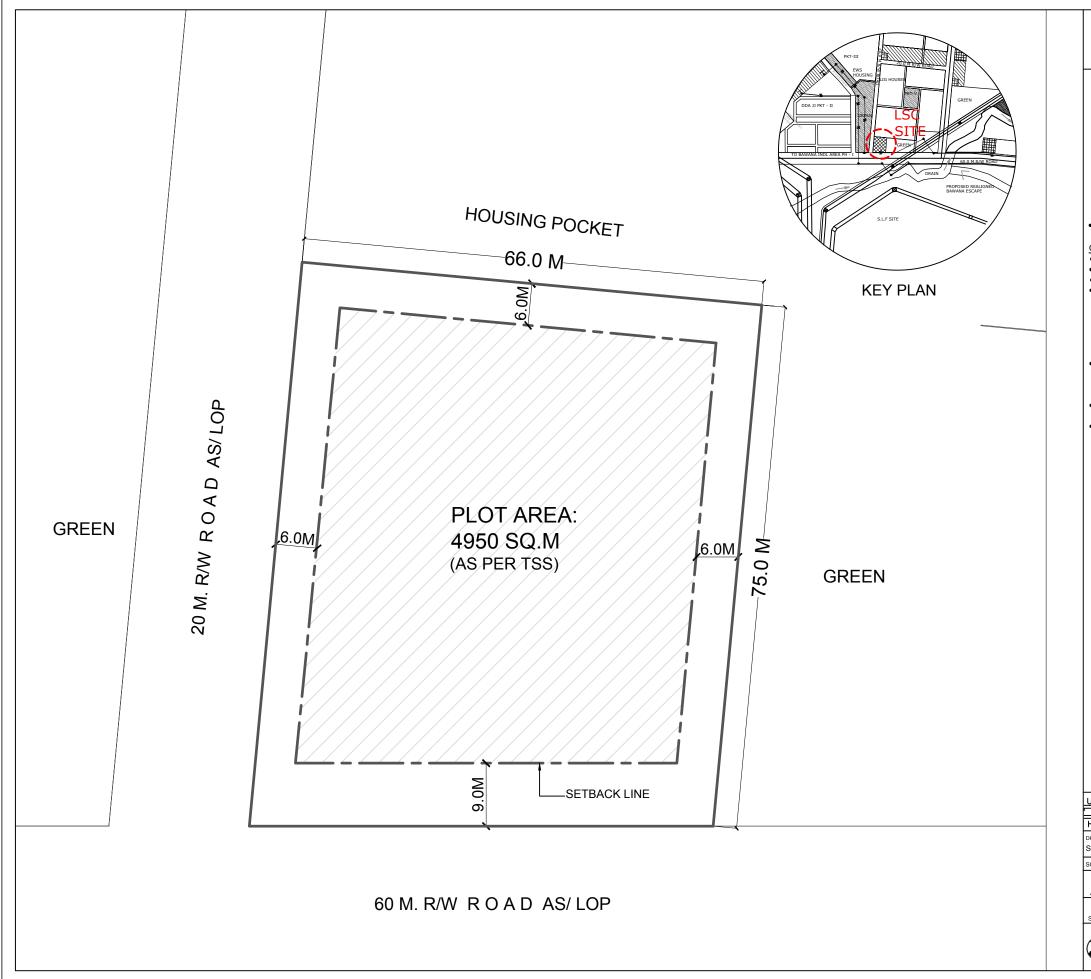

## DDA

AREA STATEMENT:

DEVELOPMENT CONTROL NORMS AS PER MPD-2021

TOTAL PLOT AREA ( As/LOP) :5000.00 SQ.M TOTAL PLOT AREA (As/T.S.S) :4950.00 SQ.M PERMISSIBLE FAR @ 100 :4950.00 SQ.M PERMISSIBLE GR.COV.@ 50 % :2475.00 SQ.M HEIGHT : N.R\*(subject to AAI & CFO clearance) :@ 2 ECS/100 SQ.M OF PARKING FLOOR AREA SETBACK :FRONT-9M, SIDES-6M,6M, REAR-6M